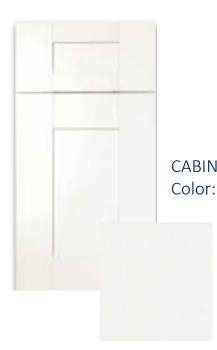

#### BEDROOM 2 BATH

CABINETS, Jamestown Color: Dove White

COUNTERTOPS Odin

WALL TILE

Vitruvian – Grey : Runningbond

Horizontal

FLOOR TILE Memoir – Petal Gray – Pattern

SHOWER FLOOR TILE Famed – Fortune – Matte Penny