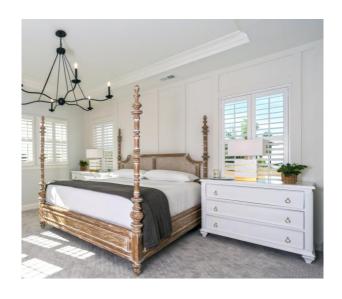

acatta Dolomiti

### **APPLIANCES**





36" Range



Built-In Microwave









36" Chimney Hood



Wine Storage

### OWNER'S BATHROOM





# GUEST BATH (1<sup>ST</sup> FLOOR)







FLOOR Western Retreat – Hickory - Burlap









WALL TILE
Perpetuo – Timeless White - Polished :
Vertical 30% Offset



TILE SHOWER FLOOR Perpetuo – Timeless White -Hex

#### BEDROOM 2 BATH







CABINETS, Jamestown Color: Dove White





COUNTERTOPS Odin



WALL TILE

Vitruvian – Grey : Runningbond

Horizontal



FLOOR TILE Memoir – Petal Gray – Pattern







SHOWER FLOOR TILE Famed – Fortune – Matte Penny



#### BEDROOM 3 BATH







COUNTERTOPS Odin



WALL TILE
Articulo – Column Gray - Wave :
Stacked Horizontal





FLOOR TILE Articulo – Column Gray : Stacked Horizontal







#### INTERIOR TRIM





#### **VERTICAL BATTEN STRIPS**

DINING ROOM FOYER OWNER'S SUITE – All Walls BEDROOM 2 – Bed Wall



2/3RD ARTS & CRAFTS

STUDY



#### **HORIZONTAL BATTEN STRIPS**

BEDROOM 3 – Bed Wall GUEST SUITE – Bed Wall

#### INTERIOR TRIM





SHIPLAP FIREPLACE TRIM

FLOATING MANTLE

SLATE SURROUND



Logan Doors



**INTERIOR DOORS** 

Latitude – Matte Black



FRONT DOOR

Century – Matte Black

#### FLOORING & PAINT





HARDWOOD Western Retreat – Hickory - Burlap



CARPET
Stylish Classic : Artesian
Hue



## COVERED OUTDOOR LIVING





PAVERS Sand Dune



Outdoor Heater Pre-Wires



Ceiling Fixture



FIREPLACE STONE
Emerald Green



**FIREPLACE** 

Courtyard Limestone Mantle Hearth Included



#### LIGHT FIXTURES





Garage/Front



Front Porch



Dining Room



**Great Room** 









Sec