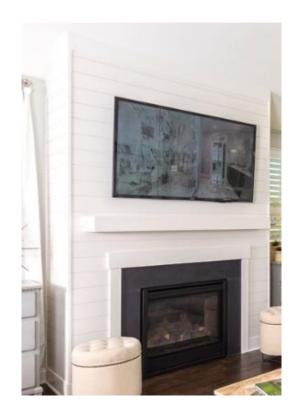

#### INTERIOR TRIM

SHIPLAP FIREPLACE TRIM

FLOATING MANTLE

SLATE SURROUND

Logan Doors

**INTERIOR DOORS** 

Latitude – Matte Black

FRONT DOOR