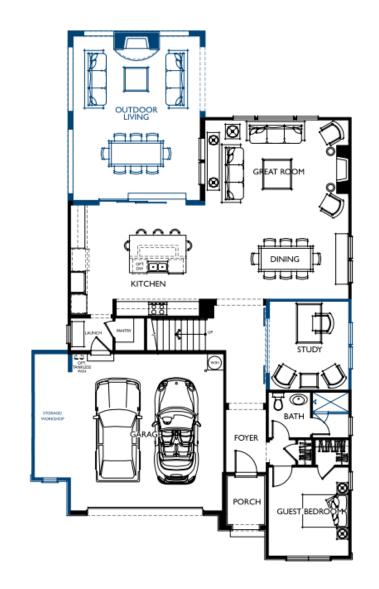

#### ARDEN MILL – LOT 78 – FLOOR PLAN

#### KITCHEN & ISLAND

COUNTERTOPS Macbeth

LAYOUT
Cabinets to Ceiling, Hutches, with
Glass

BACKSPLASH Pietra Divina, Calacatta Dolomiti

### **APPLIANCES**

36" Range

Built-In Microwave

36" Chimney Hood

Wine Storage

# GUEST BATH (1<sup>ST</sup> FLOOR)

FLOOR Western Retreat – Hickory - Burlap

WALL TILE
Perpetuo – Timeless White - Polished :
Vertical 30% Offset

TILE SHOWER FLOOR Perpetuo – Timeless White -Hex