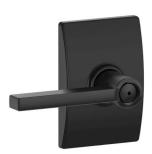

#### INTERIOR TRIM

SHIPLAP FIREPLACE TRIM

FLOATING MANTLE

SLATE SURROUND

Logan Doors

**INTERIOR DOORS** 

Latitude – Matte Black

FRONT DOOR