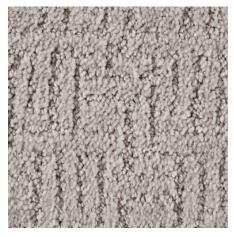

#### FLOORING & PAINT

HARDWOOD Western Retreat – Hickory - Burlap

CARPET
Stylish Classic : Artesian
Hue