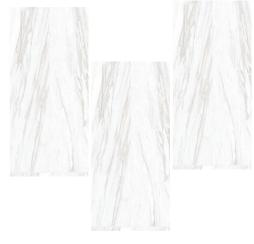

#### BEDROOM 3 BATH

COUNTERTOPS Odin

WALL TILE
Articulo – Column Gray - Wave :
Stacked Horizontal

FLOOR TILE Articulo – Column Gray : Stacked Horizontal