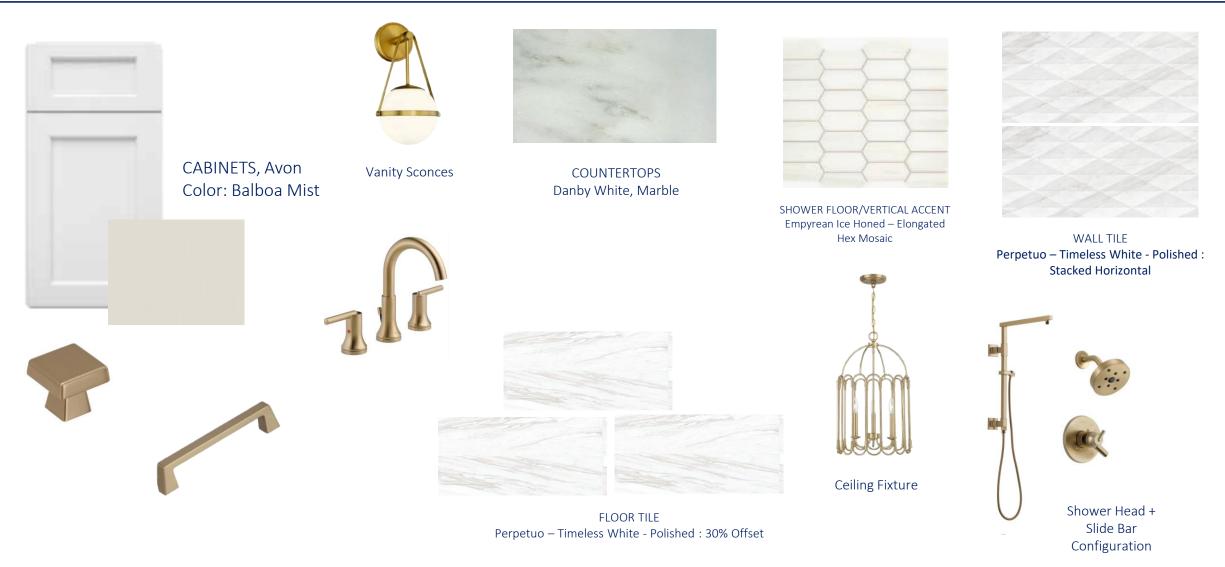

# ARDEN MILL – CORONADO, C – LOT 78





Signature Designed Homes are hand-crafted by Terri Saint, our same designer who creates each national award-winning model. So many have asked "Can Terri design my home?" When buying a Signature Designed home, she did!

The following pages detail the interior selections which have been hand curated for this home. *Please note, all items are in process, orders placed and no changes are possible.* 



#### ARDEN MILL – LOT 78 – FLOOR PLAN







#### KITCHEN & ISLAND







COUNTERTOPS Macbeth





LAYOUT
Cabinets to Ceiling, Hutches, with
Glass







BACKSPLASH Pietra Divina, Calacatta Dolomiti

### **APPLIANCES**





36" Range



Built-In Microwave









36" Chimney Hood



Wine Storage

### OWNER'S BATHROOM





# GUEST BATH (1<sup>ST</sup> FLOOR)







FLOOR Western Retreat – Hickory - Burlap









WALL TILE
Perpetuo – Timeless White - Polished :
Vertical 30% Offset



TILE SHOWER FLOOR Perpetuo – Timeless White -Hex

#### BEDROOM 2 BATH







CABINETS, Jamestown Color: Dove White





COUNTERTOPS Odin



WALL TILE

Vitruvian – Grey : Runningbond

Horizontal



FLOOR TILE Memoir – Petal Gray – Pattern







SHOWER FLOOR TILE Famed – Fortune – Matte Penny



#### BEDROOM 3 BATH







COUNTERTOPS Odin



WALL TILE
Articulo – Column Gray - Wave :
Stacked Horizontal





FLOOR TILE Articulo – Column Gray : Stacked Horizontal







#### INTERIOR TRIM





#### **VERTICAL BATTEN STRIPS**

DINING ROOM FOYER OWNER'S SUITE – All Walls BEDROOM 2 – Bed Wall



2/3RD ARTS & CRAFTS

STUDY



#### **