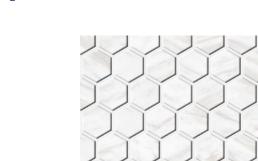

# GUEST BATH (1<sup>ST</sup> FLOOR)

FLOOR Western Retreat – Hickory - Burlap

WALL TILE
Perpetuo – Timeless White - Polished :
Vertical 30% Offset

TILE SHOWER FLOOR Perpetuo – Timeless White -Hex