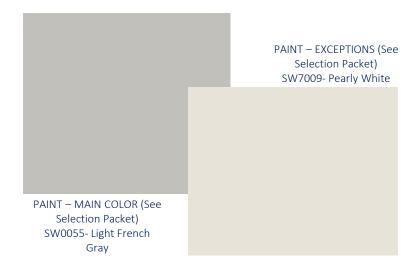

#### FLOORING & PAINT

HARDWOOD Western Retreat – Hickory - Burlap

CARPET
Stylish Classic : Artesian
Hue