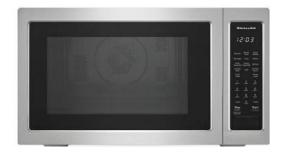

### **APPLIANCES**

36" Range

Built-In Microwave

36" Chimney Hood

Wine Storage