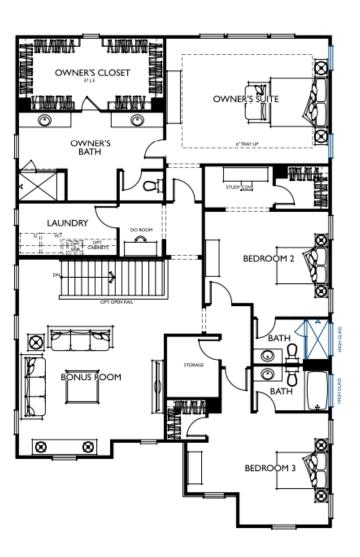

#### ARDEN MILL – LOT 78 – FLOOR PLAN

### OWNER'S BATHROOM

#### BEDROOM 2 BATH

CABINETS, Jamestown Color: Dove White

COUNTERTOPS Odin

WALL TILE

Vitruvian – Grey : Runningbond

Horizontal

FLOOR TILE Memoir – Petal Gray – Pattern

SHOWER FLOOR TILE Famed – Fortune – Matte Penny

#### BEDROOM 3 BATH

COUNTERTOPS Odin

WALL TILE
Articulo – Column Gray - Wave :
Stacked Horizontal

FLOOR TILE Articulo – Column Gray : Stacked Horizontal