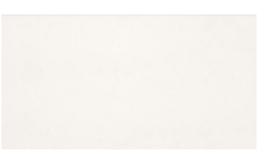

# GUEST BATH (1<sup>ST</sup> FLOOR)

FLOOR Western Retreat – Hickory - Burlap

WALL TILE
Perpetuo – Timeless White - Polished :
Vertical 30% Offset

TILE SHOWER FLOOR Perpetuo – Timeless White -Hex