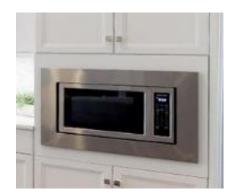

### **APPLIANCES**

36" Range

Built-In Microwave

36" Chimney Hood

Wine Storage