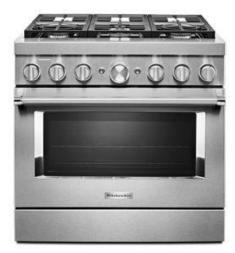

### **APPLIANCES**

36" Range

Built-In Microwave

36" Chimney Hood

Wine Storage