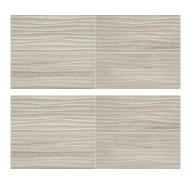

# GUEST BATH (1<sup>ST</sup> FLOOR)

FLOOR Western Retreat – Hickory - Burlap

WALL TILE
Perpetuo – Timeless White - Polished :
Vertical 30% Offset

TILE SHOWER FLOOR Perpetuo – Timeless White -Hex