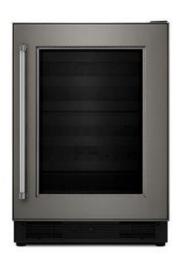

### **APPLIANCES**

36" Range

Built-In Microwave

36" Chimney Hood

Wine Storage