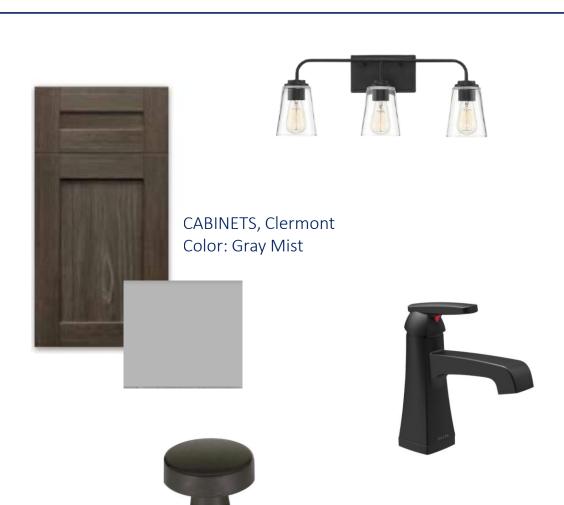

N MILL – LOT 78 – FLOOR PLAN







#### KITCHEN & ISLAND







COUNTERTOPS Macbeth





LAYOUT
Cabinets to Ceiling, Hutches, with
Glass







BACKSPLASH Pietra Divina, Calacatta Dolomiti

### **APPLIANCES**





36" Range



Built-In Microwave









36" Chimney Hood



Wine Storage

### OWNER'S BATHROOM





# GUEST BATH (1<sup>ST</sup> FLOOR)







FLOOR Western Retreat – Hickory - Burlap









WALL TILE
Perpetuo – Timeless White - Polished :
Vertical 30% Offset



TILE SHOWER FLOOR Perpetuo – Timeless White -Hex

#### BEDROOM 2 BATH







CABINETS, Jamestown Color: Dove White





COUNTERTOPS Odin



WALL TILE

Vitruvian – Grey : Runningbond

Horizontal



FLOOR TILE Memoir – Petal Gray – Pattern







SHOWER FLOOR TILE Famed – Fortune – Matte Penny



#### BEDROOM 3 BATH







COUNTERTOPS Odin



WALL TILE
Articulo – Column Gray - Wave :
Stacked Horizontal





FLOOR TILE Articulo – Column Gray : Stacked Horizontal







#### INTERIOR TRIM





#### **VERTICAL BATTEN STRIPS**

DINING ROOM FOYER OWNER'S SUITE – All Walls BEDROOM 2 – Bed Wall



2/3RD ARTS & CRAFTS

STUDY



#### **HORIZONTAL BATTEN STRIPS**

BEDROOM 3 – Bed Wall GUEST SUITE – Bed Wall

#### INTERIOR TRIM





SHIPLAP FIREPLACE TRIM

FLOATING MANTLE

SLATE SURROUND



Logan Doors



**INTERIOR DOORS** 

Latitude – Matte Black



FRONT DOOR

Century – Matte Black

#### FLOORING & PAINT





HARDWOOD Western Retreat – Hickory - Burlap



CARPET
Stylish Classic : Artesian
Hue



## COVERED OUTDOOR LIVING





PAVERS Sand Dune



Outdoor Heater Pre-Wires



Ceiling Fixture



FIREPLACE STONE
Emer