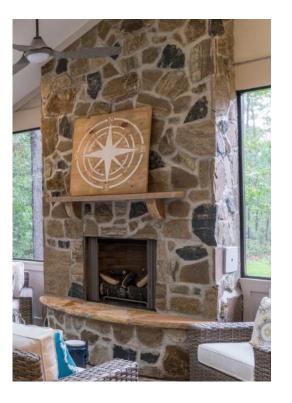

#### INTERIOR TRIM

SHIPLAP FIREPLACE TRIM

FLOATING MANTLE

SLATE SURROUND

Logan Doors

**INTERIOR DOORS** 

Latitude – Matte Black

FRONT DOOR

## COVERED OUTDOOR LIVING

PAVERS Sand Dune

Outdoor Heater Pre-Wires

Ceiling Fixture

FIREPLACE STONE
Emerald Green

**FIREPLACE** 

Courtyard Limestone Mantle Hearth Included