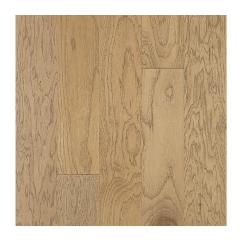

#### FLOORING & PAINT

HARDWOOD Western Retreat – Hickory - Burlap

CARPET
Stylish Classic : Artesian
Hue