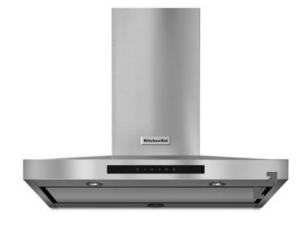

### **APPLIANCES**

36" Range

Built-In Microwave

36" Chimney Hood

Wine Storage