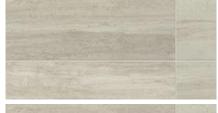

#### BEDROOM 2 BATH

CABINETS, Jamestown Color: Dove White

COUNTERTOPS Odin

WALL TILE

Vitruvian – Grey : Runningbond

Horizontal

FLOOR TILE Memoir – Petal Gray – Pattern

SHOWER FLOOR TILE Famed – Fortune – Matte Penny