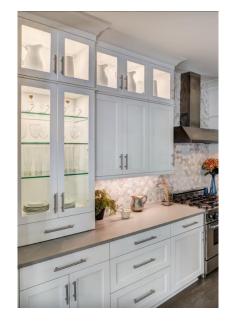

#### KITCHEN & ISLAND

COUNTERTOPS Macbeth

LAYOUT
Cabinets to Ceiling, Hutches, with
Glass

BACKSPLASH Pietra Divina, Calacatta Dolomiti

### **APPLIANCES**

36" Range

Built-In Microwave

36" Chimney Hood

Wine Storage