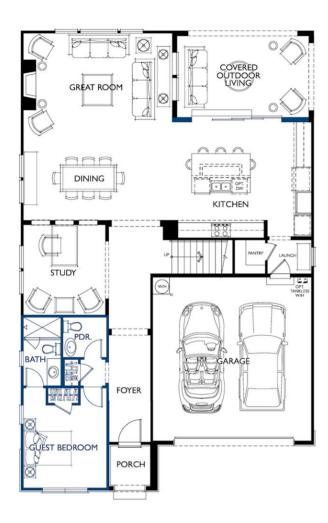

## **Main Level**

- Proposed Coronado floorplan on Homesite #7. 9 different floorplans to choose from, each with tons of options to customize.
- Light-filled, open floorplan, with large Kitchen
- Wrap-around island with seating for five
- Kitchen opens up to the Covered Outdoor Living
- First Floor Study and Guest Suite
- Walk-In Pantry