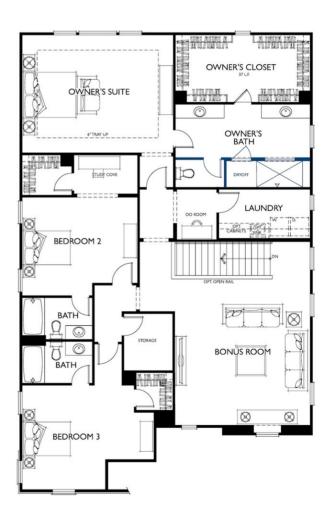

## **Second Level**

- Gracious second floor Owner's Suite with large owner's closet and spa-inspired bath having dual vanities.
- Large Bonus Room
- 2 secondary Bedrooms upstairs, each having a walk-in closet, study nook, and en suite bath
- Laundry on upper floor